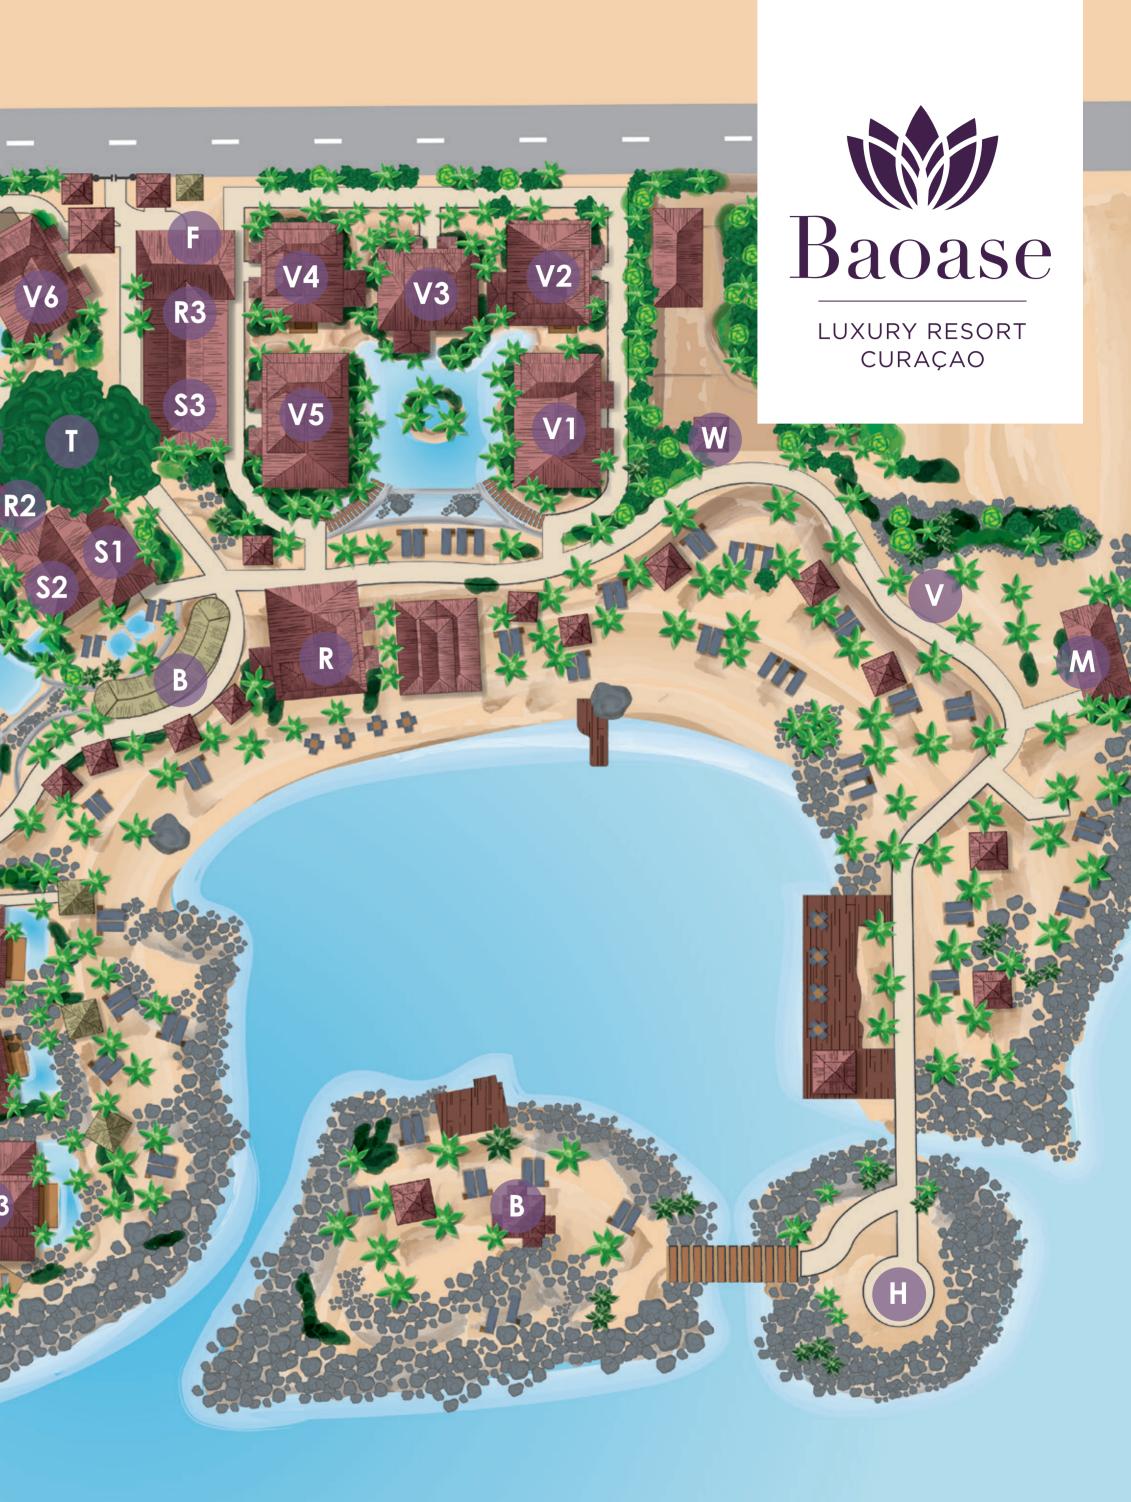

#### Suites (on 2nd level)

- S1 Honeymoon Suite -Bunga Mawar Putih
- S2 Honeymoon Suite -Bunga MawarMira
- S3 Honeymoon Suite -Bunga Angrek

# Beach Front Pool Suites (ground level)

- BS1 Beachfront Pool Suite –Bunga Aditya
- BS2 Beachfront Pool Suite –Bunga Ismaya
- BS3 Beachfront Pool Suite –Bunga Elok
- BS4 Beachfront Pool Suite –Bunga Langgeng
- BS5 Beachfront Pool Suite –Bunga Indah
- BS6 Beachfront Pool Suite –Bunga Kemala
- BS7 Beachfront Pool Suite –Bunga Budiwati
- BS8 Beachfront Pool Suite Bunga Maharani

# Villas (ground level)

- V1 Tropical Pool Villa -Bunga Teratai
- V2 Tropical Pool Villa -Bunga Tanjung
- V3 Tropical Pool Villa Bunga Melati
- V4 Tropical Pool Villa -Bunga Sepatu
- V5 Tropical Pool Villa -Bunga Kacapiring
- V6 Private Pool Villa -Bunga Sepenuh
- V7 Private Pool Villa -Bunga Kenanga
- V8 Superior Private Pool Villa -Bunga Flamboyan

## Master Villa (2nd level)

MV Master Villa -Bunga SedapMalam

## Garden View Rooms (ground level)

- R1 Loft Room part of MV
- R2 Banyan Tree Room –part of MV
- R3 Colonial Room

## Facilities (ground level)

- B Beach Bar
- R Culinary Beach Restaurant area
- M Massage Gazebo
- T Banyan Tree
- F Front Office
- B Bibi Island
- H Helicopter Platform
- Sunset Deck
- Toilets & Shower
- Beach Bulter Station